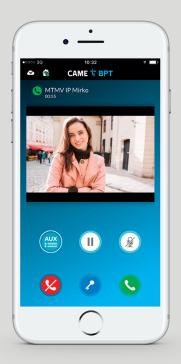

## **REMOTE MANAGEMENT**

- RECEIVE CALLS ON YOUR SMARTPHONE AND TABLET
- OPEN YOUR FRONT DOOR
- SWITCH ON YOUR LIGHTS
- DISPLAY THE ENTRY PANELS LIVE VIDEO
- CALL YOUR HOUSE ON THE XTS RECEIVER

#### RECEIVE CALLS FROM THE ENTRY PANEL ON YOUR SMARTPHONE

When a call is made from the entry panel it is activated on the XTS and also on the app of the smartphones connected to the extension. In this way you can see who is at the door, answer and open from your mobile device, wherever you are (WIFI coverage or data network are necessary).