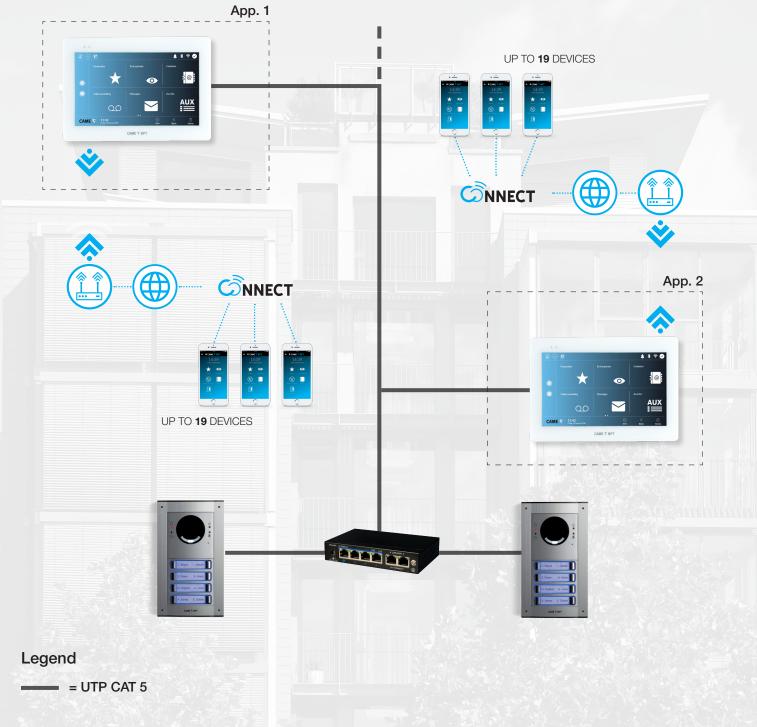

## **INSTALLATION EXAMPLES** XTS 7 IP - IP360 SYSTEM

#### Legend

= UTP CAT 5

© CAME SPA - KBENHFE21 - 2021 - EN CAME reserves the right to make any changes to this document, at any time. Even partial reproduction is prohibited.