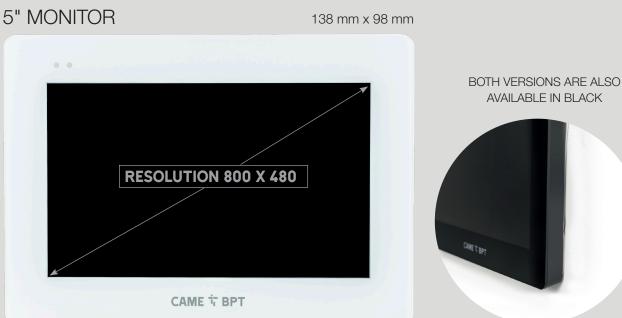

# **CHARACTERISTICS**

CHOOSE THE RIGHT VERSION FOR YOU

| PRODUCT CODE                                                    | XTS 7 WH WIFI | XTS 7 BK WIFI | XTS 7 WH WFBF | XTS 7IP WH WIFI |
|-----------------------------------------------------------------|---------------|---------------|---------------|-----------------|
| COLOUR                                                          | WHITE         | BLACK         | WHITE         | WHITE           |
| COMPATIBLE<br>X1 SYSTEM                                         | •             | •             | •             |                 |
| COMPATIBLE<br>IP360 SYSTEM                                      |               |               |               | •               |
| WIFI<br>CONNECTION                                              | •             | •             | •             | •               |
| 7" FULL TOUCH<br>SCREEN<br>MONITOR<br>1024 X 600 PX             | •             | •             | •             | •               |
| 5 <sup>°′</sup> FULL TOUCH<br>SCREEN<br>MONITOR<br>800 X 480 PX |               |               |               |                 |
| WALL MOUNTED                                                    | •             | •             | •             | •               |
| RECESS<br>MOUNTED                                               | •             | •             | •             | •               |
| APP LICENSES<br>FOR DEVICE                                      | 4             | 4             | 4             | 19              |
| VERSION FOR<br>THE HEARING<br>IMPAIRED                          |               |               | •             |                 |