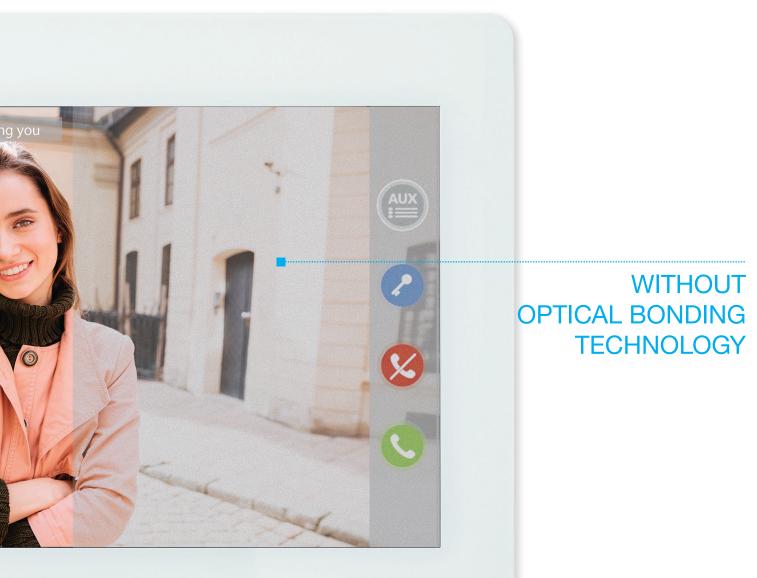

## **OPTICAL BONDING ANTI-**REFLECTION TECHNOLOGY

Inspired by the desire to produce the highest quality video entry product available, we have used the latest cutting edge technologies to obtain this excellent touch screen monitor.

To minimize the annoying reflection on the screen, XTS is equipped with the **optical bonding** technology: an advanced process in which the various layers that form the screen are processed. This processing also greatly increases the display contrast and therefore the video quality.

XTS is the first video entry monitor on the market to employ this innovative technology.