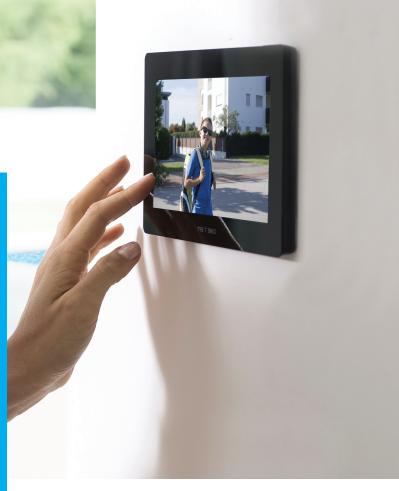

## **XTS HAS ARRIVED:** THE TOUCH SCREEN **VIDEO ENTRY RECEIVER**

7" MONITOR

185 mm x 129 mm

#### 24 mm

XTS has been designed to adapt in an elegant way to all the environments in which it is installed. The total depth is 24 mm when it is wall mounted.