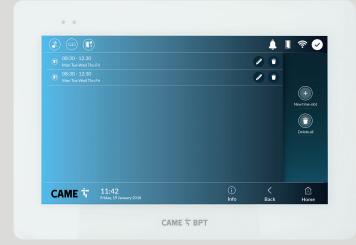

## MISSED CALLS NOTIFICATION

Need to know if someone tried to contact you when you were away from home?

XTS will provide a missed call log showing the dates and times. Even when the monitor is in standby, a LED will flash to alert the user of missed calls and voicemail messages.

#### **BIDIRECTIONAL MESSAGES**

Residents can reply to messages or notify the concierge of events without the need to call.

#### MESSAGES TO INDIVIDUALS, GROUPS OR ENTIRE BUILDING.

The concierge can select who needs to receive the notification so only those affected are notified.