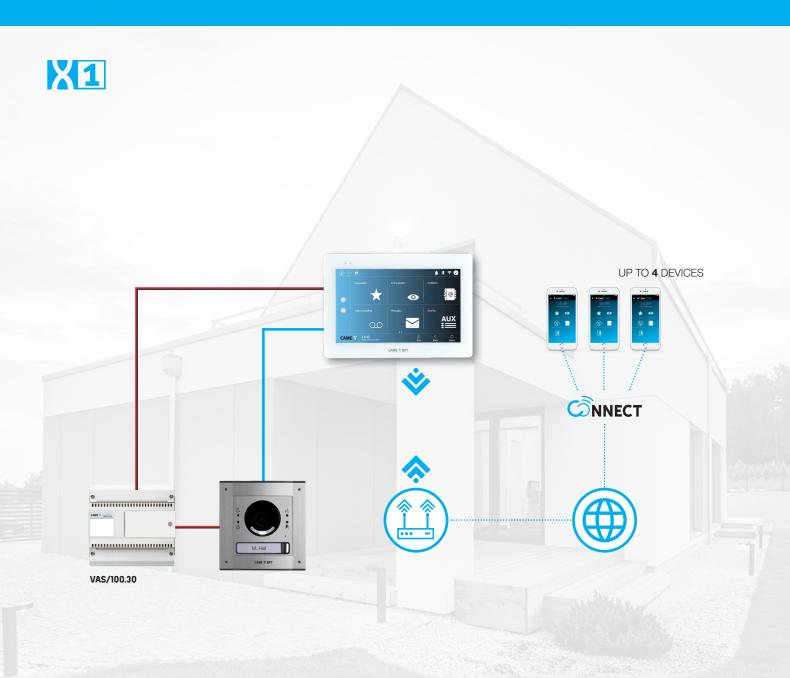

## **INSTALLATION EXAMPLES** XTS 7 WIFI – X1 SYSTEM

#### Legend

= VMC/1D or UTP CAT 5= POWER SUPPLY