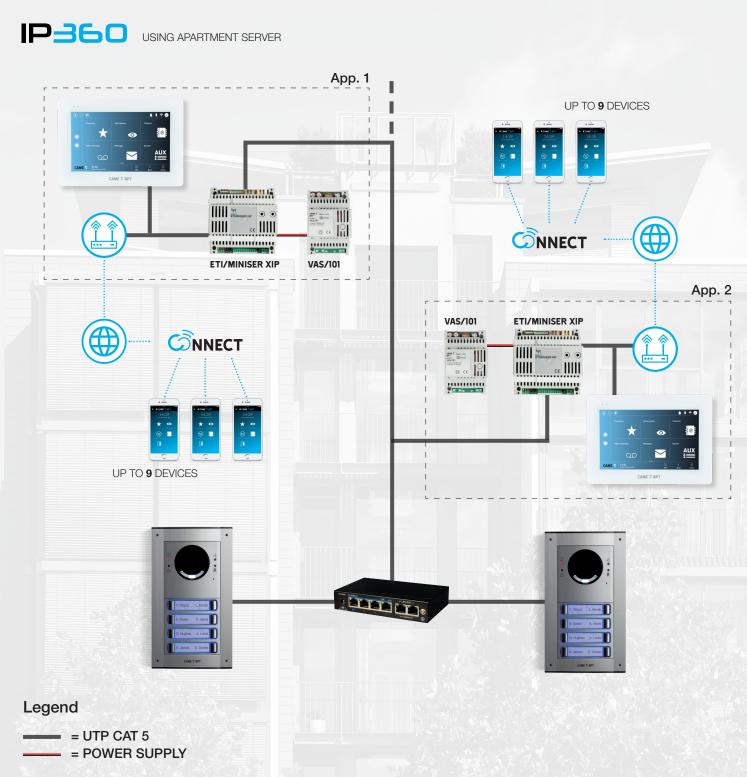

## **INSTALLATION EXAMPLES** XTS 7 IP - IP360 SYSTEM

#### Legend

= UTP CAT 5

© CAME SPA - KBENHFE21 - 2021 - EN CAME reserves the right to make any changes to this document, at any time. Even partial reproduction is prohibited.