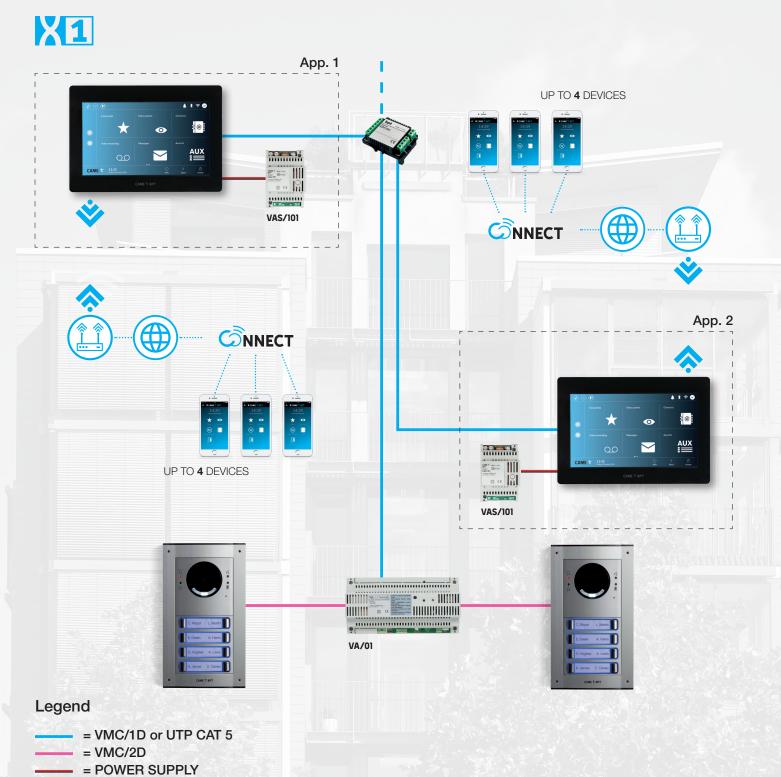

## **INSTALLATION EXAMPLES** XTS 7 WIFI – X1 SYSTEM

#### Legend

= VMC/1D or UTP CAT 5= POWER SUPPLY