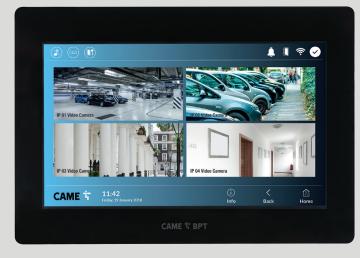

### CCTV INTEGRATION

Do you own an IP CCTV system and want to access live images on the video entry receiver cameras?

The video surveillance system can be easily integrated with XTS to increase the security level in order to check the area before opening the door.