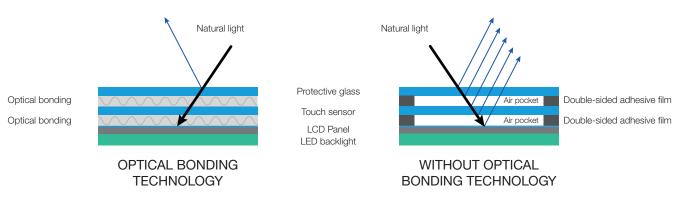

## **OPTICAL BONDING ANTI-**REFLECTION TECHNOLOGY

Inspired by the desire to produce the highest quality video entry product available, we have used the latest cutting edge technologies to obtain this excellent touch screen monitor.

To minimize the annoying reflection on the screen, XTS is equipped with the **optical bonding** technology: an advanced process in which the various layers that form the screen are processed. This processing also greatly increases the display contrast and therefore the video quality.

XTS is the first video entry monitor on the market to employ this innovative technology.

### OPTICAL BONDING TECHNOLOGY

**INCREASED STRENGTH** 

IMPROVED DURABILITY

**RESISTANCE TO FOGGING** 

IMPROVED TOUCH SCREEN SENSITIVITY

**NOTE**HD Screen only available in IP models. The image above has been modified for illustrative purposes.