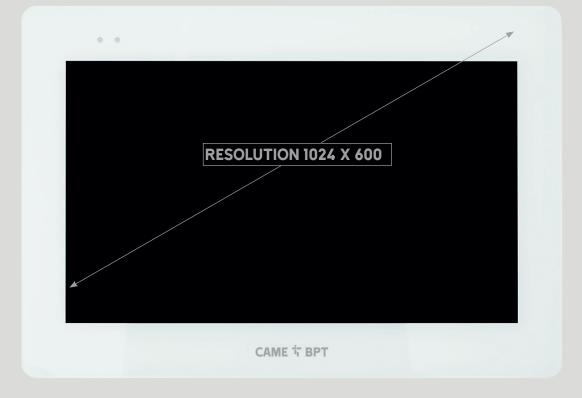

# **CHARACTERISTICS**

CHOOSE THE RIGHT VERSION FOR YOU

| PRODUCT CODE                                                    | XTS 7 WH WIFI | XTS 7 BK WIFI | XTS 7 WH WFBF | XTS 7IP WH WIFI |
|-----------------------------------------------------------------|---------------|---------------|---------------|-----------------|
| COLOUR                                                          | WHITE         | BLACK         | WHITE         | WHITE           |
| COMPATIBLE<br>X1 SYSTEM                                         | •             | •             | •             |                 |
| COMPATIBLE<br>IP360 SYSTEM                                      |               |               |               | •               |
| WIFI<br>CONNECTION                                              | •             | •             | •             | •               |
| 7" FULL TOUCH<br>SCREEN<br>MONITOR<br>1024 X 600 PX             | •             | •             | •             | •               |
| 5 <sup>°′</sup> FULL TOUCH<br>SCREEN<br>MONITOR<br>800 X 480 PX |               |               |               |                 |
| WALL MOUNTED                                                    | •             | •             | •             | •               |
| RECESS<br>MOUNTED                                               | •             | •             | •             | •               |
| APP LICENSES<br>FOR DEVICE                                      | 4             | 4             | 4             | 19              |
| VERSION FOR<br>THE HEARING<br>IMPAIRED                          |               |               | •             |                 |