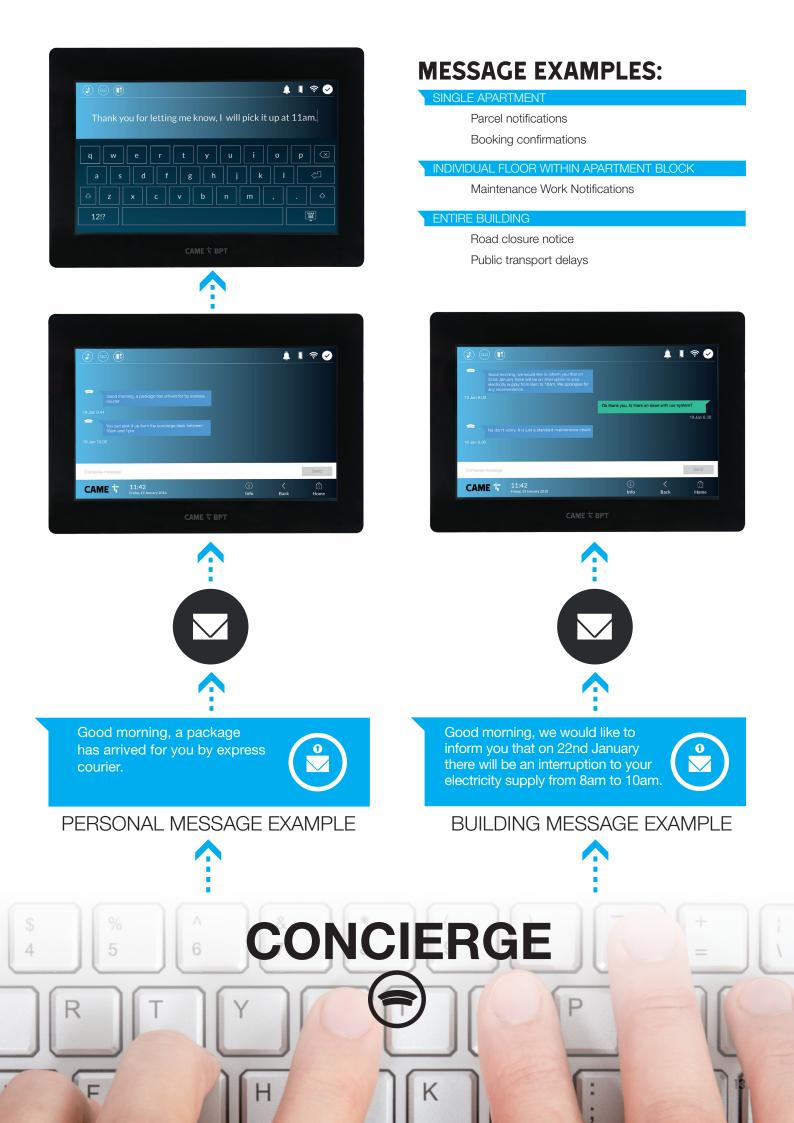

# INNOVATIVE CONCIERGE MESSAGING SERVICE

Whether sending a notification to an individual or an entire building, the messaging function, combined with the flexibility of our concierge software, is a powerful communication tool that provides great benefits in living contexts where there is the concierge service.

The whole process is carried out with maximum security because residents or occupiers do not need to provide personal contact details. The system is designed to ensure total protection of sensitive data and at the same time offers a convenient and powerful concierge information tool, designed for modern living environments.

#### **BIDIRECTIONAL MESSAGES**

Residents can reply to messages or notify the concierge of events without the need to call.

#### MESSAGES TO INDIVIDUALS, GROUPS OR ENTIRE BUILDING.

The concierge can select who needs to receive the notification so only those affected are notified.