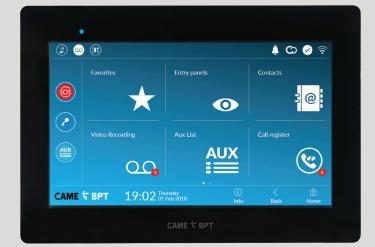

mple touch on the relative icon of the display, you can activate the audio and video recording of the current call.

### VIDEO RECORDING

Expecting an important delivery and don't want to be disturbed? Simply enable the automated video voicemail and record an outgoing message. You can also review your saved audio and video footage of the call.





### CCTV INTEGRATION

Do you own an IP CCTV system and want to access live images on the video entry receiver cameras?

The video surveillance system can be easily integrated with XTS to increase the security level in order to check the area before opening the door.



### CUSTOMISED BACKGROUND

Do you want to add a touch of colour to your XTS? You can customize the background with different colour combinations according to your preferences.





## MISSED CALLS NOTIFICATION

Need to know if someone tried to contact you when you were away from home?

XTS will provide a missed call log showing the dates and times. Even when the monitor is in standby, a LED will flash to alert the user of missed calls and voicemail messages.



### AUTOMATIC DOOR OPENING

Having a party and don't want to keep having to get up to let everyone in?

Activate the auto open feature on XTS and next time the call button is pressed the door will open automatically. This function is also perfect for professional studies where there is an endless stream of visitors. The function activation time is programmed according to the opening time of the study and the door is opened automatically.

# INNOVATIVE CONCIERGE MESSAGING SERVICE

Whether sending a notificati