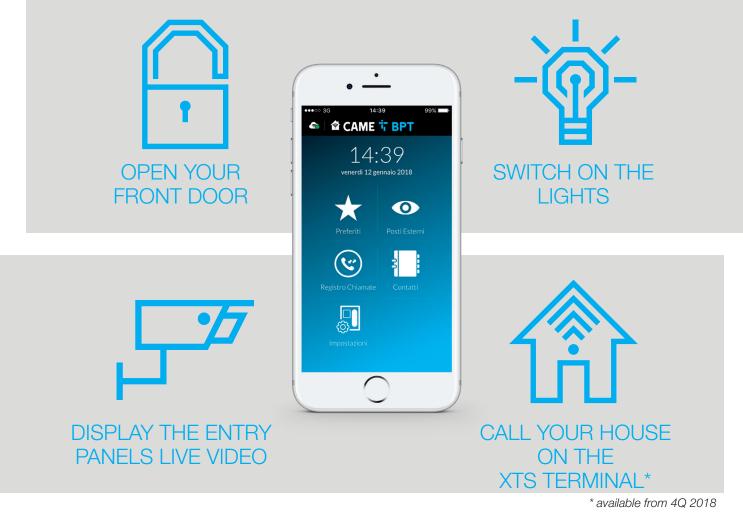

## **REMOTE MANAGEMENT**

- RECEIVE CALLS ON YOUR SMARTPHONE AND TABLET
- OPEN YOUR FRONT DOOR
- SWITCH ON YOUR LIGHTS
- DISPLAY THE ENTRY PANELS LIVE VIDEO
- CALL YOUR HOUSE ON THE XTS RECEIVER