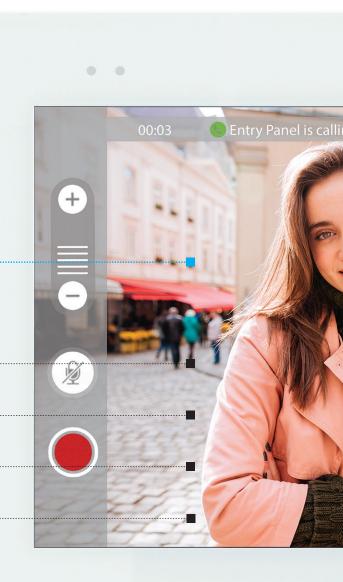

## VIDEO RECORDING DURING CALLS

Do you wish greater security and peace-of-mind? With a simple touch on the relative icon of the display, you can activate the audio and video recording of the current call.

### VIDEO RECORDING

Expecting an important delivery and don't want to be disturbed? Simply enable the automated video voicemail and record an outgoing message. You can also review your saved audio and video footage of the call.