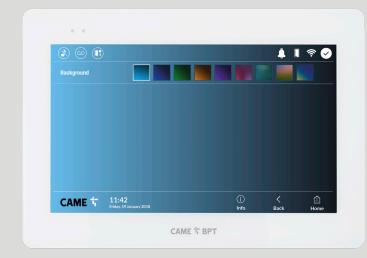

### CUSTOMISED BACKGROUND

Do you want to add a touch of colour to your XTS? You can customize the background with different colour combinations according to your preferences.