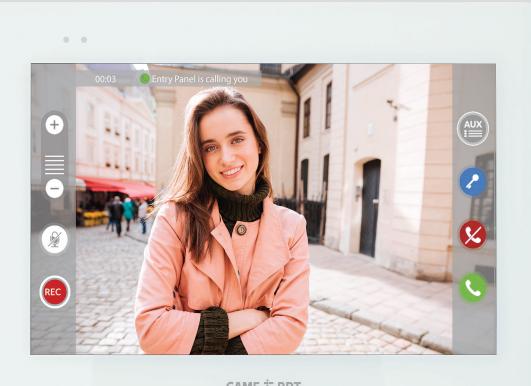

## VIDEO RECORDING DURING CALLS

Do you wish greater security and peace-of-mind? With a simple touch on the relative icon of the display, you can activate the audio and video recording of the current call.

#### RECEIVE CALLS FROM THE ENTRY PANEL ON YOUR SMARTPHONE

When a call is made from the entry panel it is activated on the XTS and also on the app of the smartphones connected to the extension. In this way you can see who is at the door, answer and open from your mobile device, wherever you are (WIFI coverage or data network are necessary).