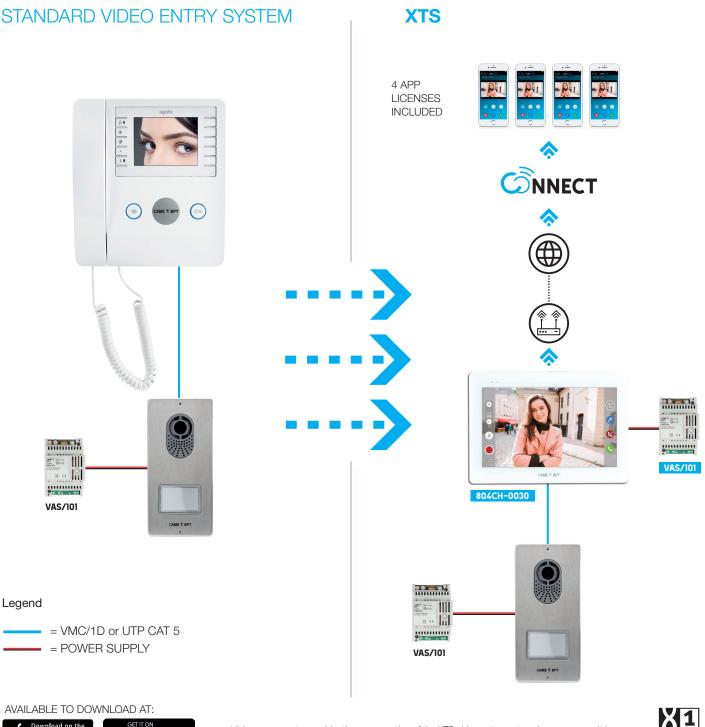

## **INSTALLATION EXAMPLES** XTS 7 WIFI – X1 SYSTEM

#### Legend

= VMC/1D or UTP CAT 5= POWER SUPPLY

## USE YOUR OWN WIFI TO CONNECT TO XTS

YOU CAN USE THE HOME CONNECTION TO BRING THE VIDEO INTERCOM ON TO THE NETWORK, AT NO EXTRA COST.

XTS is equipped with a WIFI card and with a simple configuration it can be connected to the Internet. In this way, you can use the video door entry system remotely via your smartphone or tablet.

ROUTER

The device, equipped with a WiFi card, can be hooked up to your own home router and take advantage of the home network to connect to the internet

#### INTERNET

The internet connection, exploiting the home network, does not incur any additional costs on top of your network provider subscription.

#### **CAME CONNECT**

It is the Cloud Technology platform that allows you to remotely manage the system guaranteeing maximum security levels. All for free.

#### FOUR APP LICENSES INCLUDED\*

Each internal derivative XTS 7 includes 4 app licenses to record as many mobile devices.

### 2 WIRED SYSTEMS ONLY

Remote management of a X1 video entry system is now easy. Just replace the old video entry system with a XTS version and connect to the home WIFI network. No need to change cables or make other changes to the equipment.\*

You can answer calls from the entry panel from anywhere in the world via the CAME cloud (WiFi or data network required). The XTS video entry receiver includes 4 app licenses to associate it with as many mobile devices.

\* It is necessary to consider the consumption of the XTS video entry system, in some cases it is necessary to add a local power supply (VAS/101).

Google Play

App Store