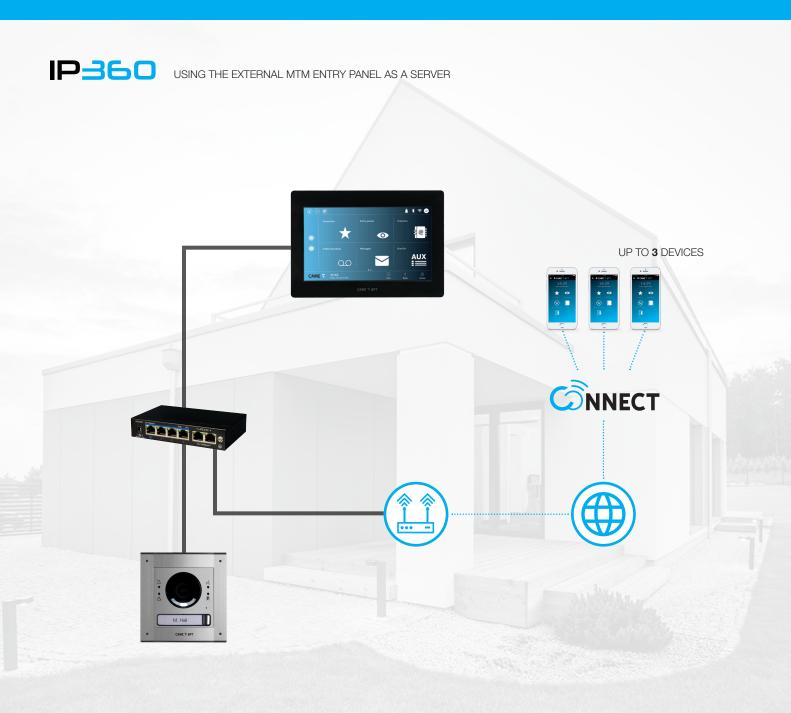

ING<br>IMPAIRED                          |               |               | •             |                 |





| XTS 7IP BK WIFI | XTS 7IP WH WFBF | XTS 5IP WH | XTS 5IP BK |
|-----------------|-----------------|------------|------------|
| BLACK           | WHITE           | WHITE      | BLACK      |
|                 |                 |            |            |
| •               | •               | •          | •          |
| •               | •               |            |            |
| •               | •               |            |            |

| • | • | • | • |
|---|---|---|---|

19 19 - -

| • |  |
|---|--|
|   |  |

## **INSTALLATION EXAMPLES** XTS 7 WIFI – X1 SYSTEM



#### Legend

= VMC/1D or UTP CAT 5= POWER SUPPLY



## **INSTALLATION EXAMPLES** XTS 5 IP - IP360 SYSTEM



#### Legend

= UTP CAT 5



#### 

## **INSTALLATION EXAMPLES** XTS 7 IP - IP360 SYSTEM



#### Legend

= UTP CAT 5





© CAME SPA - KBENHFE21 - 2021 - EN CAME reserves the right to make any changes to this document, at any time. Even partial reproduction is prohibited.

## CAME 🕇

CAME S.P.A.

Via Martiri della Libertà, 15 31030 Dosson di Casier Treviso - ITALY We are a leading multinational supplier of integrated high-tech solutions for automating residential, public and urban settings, which generate intelligent spaces for the wellbeing of people.

- → GATES AUTOMATION
- → VIDEO ENTRY SYSTEMS
- → GARAGE AND INDUSTRIAL DOOR AUTOMATION
- → AUTOMATIC BARRIERS
- → PARKING SYSTEMS
- → TURNSTYLES AND SPEED GATES
- → BOLLARDS AND ROAD BLOCKERS
- → HEATING CONTROL
- → AUTOMATIC DOORS
- → SHU