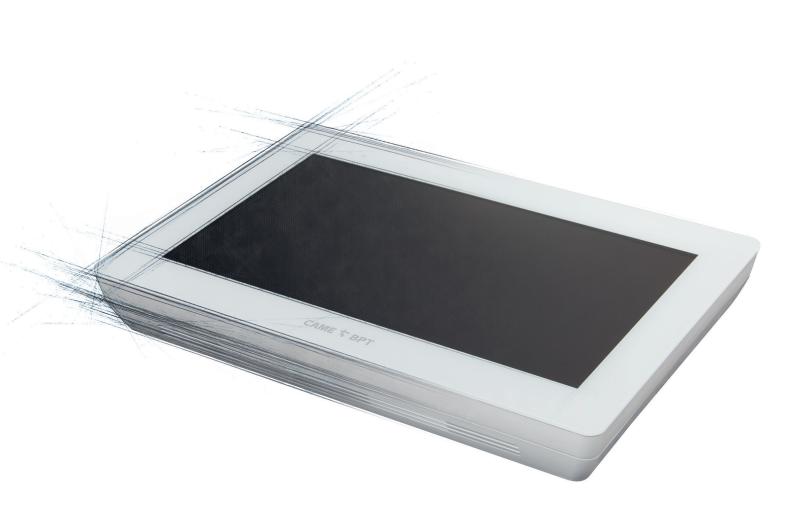

### **RECESS MOUNTED**

#### 11 mm

It becomes ultra slim when it is installed recess mounted, the depth in this case is only 11 mm.