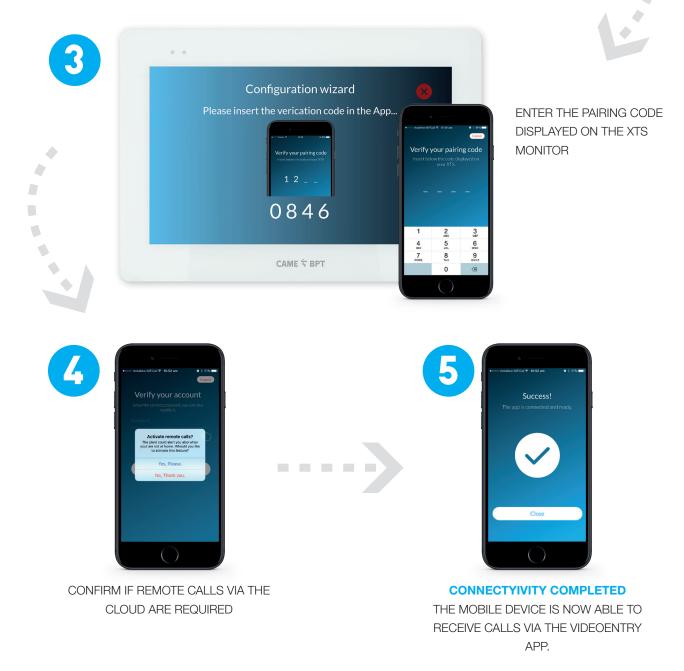

# EASY APP SETUP

CONNECT YOUR SMARTPHONE OR TABLET TO THE APARTMENT WIFI CAME Server XTS 7 4:000039

DOWNLOAD THE VIDEOENTRY APP, ENTER, AND SELECT THE XTS VIDEO ENTRY RECEIVER

Once you have downloaded the app and enabled the internal extension to the CAME CONNECT service, just enter the user credentials (present in the appropriate menu of the terminal) to complete the association of mobile device on the XTS terminal.