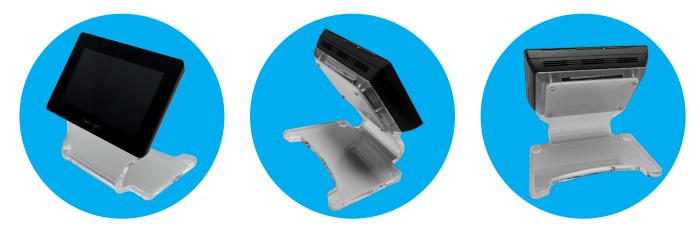

### TABLE MOUNTED

The elegant table stand is available as an accessory, allowing the XTS to be used even in different applications, such as a reception desk or a concierge.