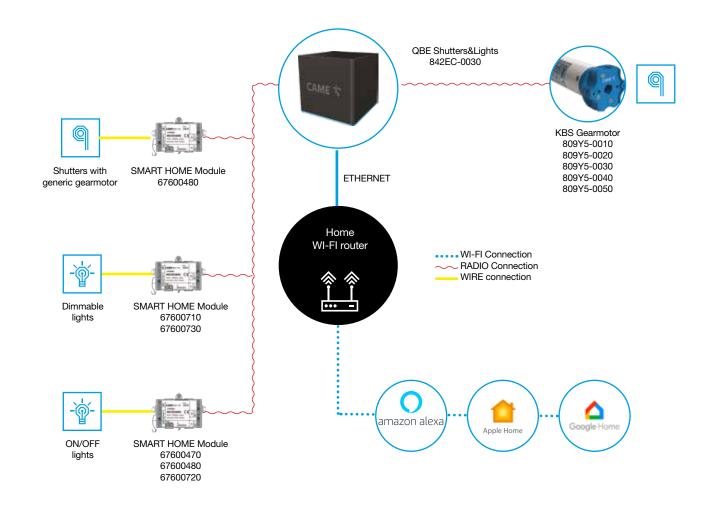

# HOW QBE WORKS **Shutters&Lights**

Over 40 devices for blinds or shutters can be controlled.

Everything can be controlled with your smartphone or connected to your favorite voice assistant App such as Amazon Alexa, Apple Homekit, Google Home and many other Smart-Home devices.

Setup is a breeze, thanks to the QBE SetUp App with its wizard and automatic discovery function.

In addition, connection with voice assistants is immediate, again in fact you only need to scan the QR Code found on all MATTER devices.

You can connect even lights and shutters that are far away from each other using several QBE at the same time controlling them all with one voice assistant.