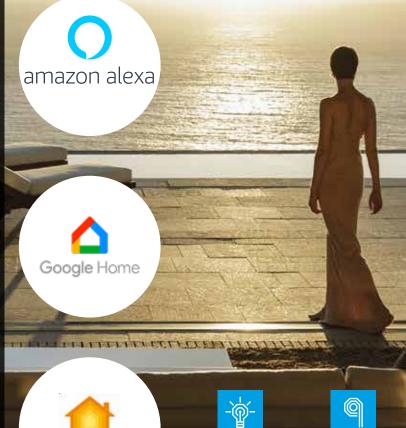

# HOW QBE WORKS **Shutters&Lights**

Over 40 devices for blinds or shutters can be controlled.

Everything can be controlled with your smartphone or connected to your favorite voice assistant App such as Amazon Alexa, Apple Homekit, Google Home and many other Smart-Home devices.

# COMPATIBLE WITH ALL OTHER DEVICES

The MATTER certification obtained by CAME for QBE Shutters&Lights, allows you to control blinds and shutters, traditional lights and dimming lighting systems by combining them with any other existing smart home system that supports the Matter protocol.

So not only CAME devices, but any compatible device in your home!