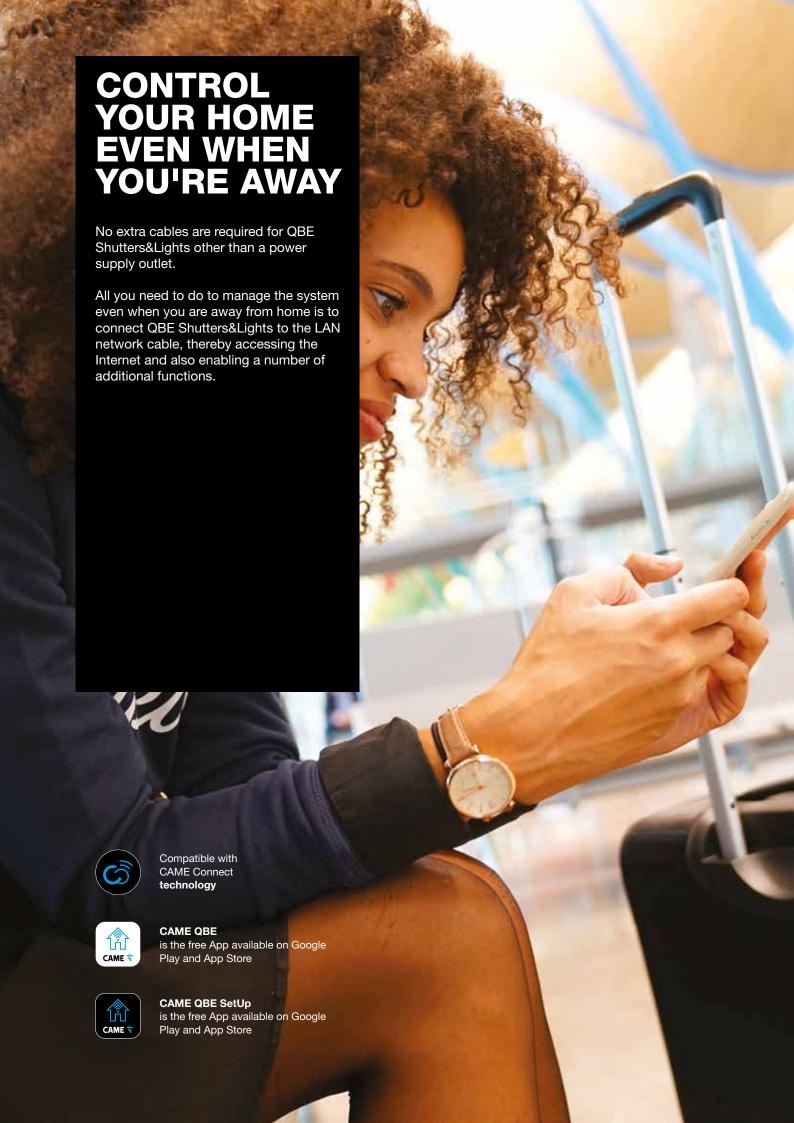

# HOW QBE WORKS **Shutters&Lights**

Over 40 devices for blinds or shutters can be controlled.

Everything can be controlled with your smartphone or connected to your favorite voice assistant App such as Amazon Alexa, Apple Homekit, Google Home and many other Smart-Home devices.

You can set routines, timers, customized light scenes and much more.

SHUTTERS OR

Setup is a breeze, thanks to the QBE SetUp App with its wizard and automatic discovery function.

In addition, connection with voice assistants is immediate, again in fact you only need to scan the QR Code found on all MATTER devices.