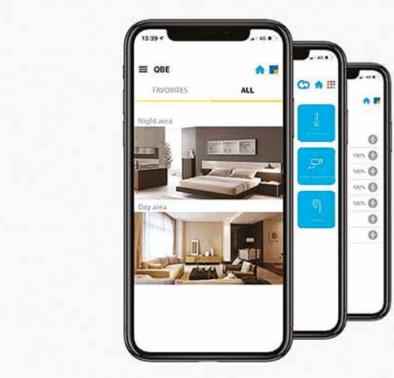

# HOW QBE WORKS **Shutters&Lights**

Over 40 devices for blinds or shutters can be controlled.

Everything can be controlled with your smartphone or connected to your favorite voice assistant App such as Amazon Alexa, Apple Homekit, Google Home and many other Smart-Home devices.

You can set routines, timers, customized light scenes and much more.

SHUTTERS OR

Setup is a breeze, thanks to the QBE SetUp App with its wizard and automatic discovery function.

In addition, connection with voice assistants is immediate, again in fact you only need to scan the QR Code found on all MATTER devices.

You can connect even lights and shutters that are far away from each other using several QBE at the same time controlling them all with one voice assistant.