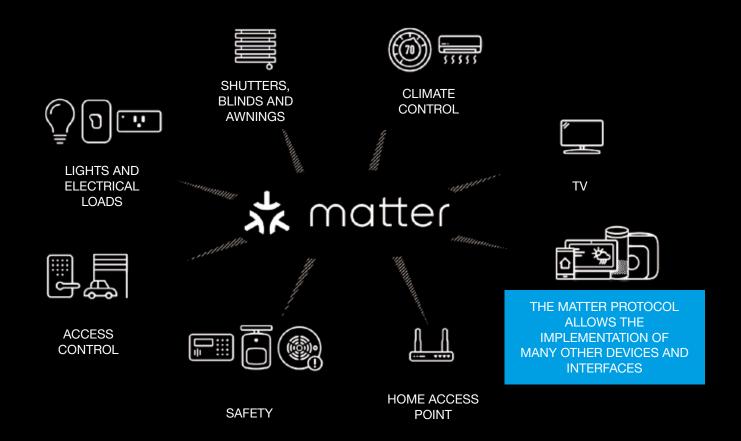

# HOW QBE WORKS **Shutters&Lights**

Over 40 devices for blinds or shutters can be controlled.

Everything can be controlled with your smartphone or connected to your favorite voice assistant App such as Amazon Alexa, Apple Homekit, Google Home and many other Smart-Home devices.

You can set routines, timers, customized light scenes and much more.

SHUTTERS OR

## EASY TO INSTALL

A QR code for automatic configuration is applied to each device compatible with the MATTER protocol.

All you need to do is scan the QR code with your smartphone to pair the new product with the other devices already in the home.

Setup is a breeze, thanks to the QBE SetUp App with its wizard and automatic discovery function.

In addition, connection with voice assistants is immediate, again in fact you only need to scan the QR Code found on all MATTER devices.

You can connect even lights and shutters that are far away from each other using several QBE at the same time controlling them all with one voice assistant.

# COMPATIBLE WITH ALL OTHER DEVICES

The MATTER certification obtained by CAME for QBE Shutters&Lights, allows you to control blinds and shutters, traditional lights and dimming lighting systems by combining them with any other existing smart home system that supports the Matter protocol.

So not only CAME devices, but any compatible device in your home!

# THE WORLD'S NEWEST SMART-HOME SYSTEM

The Connectivity Standards Alliance, the association of leading smart-home device manufacturers, led to the creation of MATTER, the shared opensource connection protocol that makes it possible for devices from different manufacturers to communicate quickly, securely, and easily for the end user.